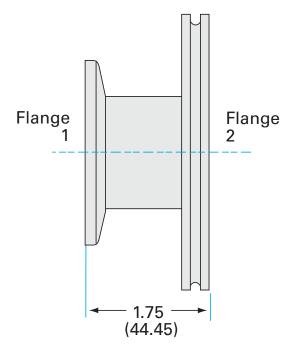

# ISO-KF to ISO-K straight adapter nipple NW-25 to ISO-100 OF straight adapter nipple

Part number: AN-NW-25-ISO-100-OF

# ISO-KF to ISO-K straight adapter nipple NW-25 to ISO-100 OF straight adapter nipple

- Enables easy joining of two different flanges or fittings
- Most popular types & combinations listed
- Contact us at 800-824-4166 if you can't find exactly what you need

Similar Image

Dimensions (in inches)
Dim A 1.75"

#### AN-NW-25-ISO-100-OF

| Parameters        | Specifications                                                                             |
|-------------------|--------------------------------------------------------------------------------------------|
| Flange 1          | DN 25 ISO-KF                                                                               |
| Adapter Type      | Straight Adapter                                                                           |
| Flange 2          | DN 100 ISO-K                                                                               |
| Material          | 304 stainless                                                                              |
| Tube OD           | 1"                                                                                         |
| Port Length       | 1.75"                                                                                      |
| Vacuum Range      | FKM: 1 · 10 <sup>-8</sup> mbar to 1 bar<br>Metal seal: 1 · 10 <sup>-10</sup> mbar to 1 bar |
| Temperature Range | FKM: -20 °C to 180 °C<br>Metal seal: -270 °C to 150 °C                                     |
| Weight            | 2.8 lbs                                                                                    |