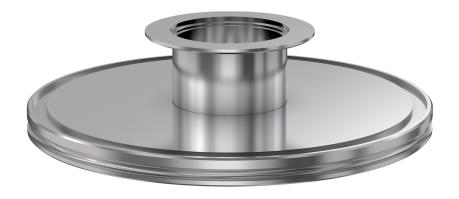

# ISO-KF to ISO-K straight adapter nipple NW-25 to ISO-100 OF straight adapter nipple

Part number: AN-NW-25-ISO-100-OF

# ISO-KF to ISO-K straight adapter nipple NW-25 to ISO-100 OF straight adapter nipple

- Enables easy joining of two different flanges or fittings
- Most popular types & combinations listed
- Contact us at 800-824-4166 if you can't find exactly what you need

#### AN-NW-25-ISO-100-OF

| Parameters        | Specifications                                                                             |
|-------------------|--------------------------------------------------------------------------------------------|
| Flange 1          | DN 25 ISO-KF                                                                               |
| Adapter Type      | Straight Adapter                                                                           |
| Flange 2          | DN 100 ISO-K                                                                               |
| Material          | 304 stainless                                                                              |
| Tube OD           | 1"                                                                                         |
| Port Length       | 1.75"                                                                                      |
| Vacuum Range      | FKM: 1 · 10 <sup>-8</sup> mbar to 1 bar<br>Metal seal: 1 · 10 <sup>-10</sup> mbar to 1 bar |
| Temperature Range | FKM: -20 °C to 180 °C<br>Metal seal: -270 °C to 150 °C                                     |
| Weight            | 2.8 lbs                                                                                    |